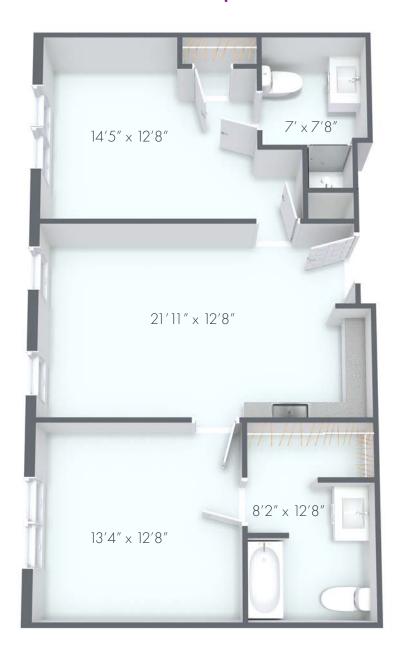

#### Active Adult Two Bedroom Patio Home

Active Adult • Independent Living
Assisted Living • Memory Care
6100 Kitt Ln NW, Hunstville, AL 35406

(256) 384-4082 • www.VitalityLivingUplandPark.com