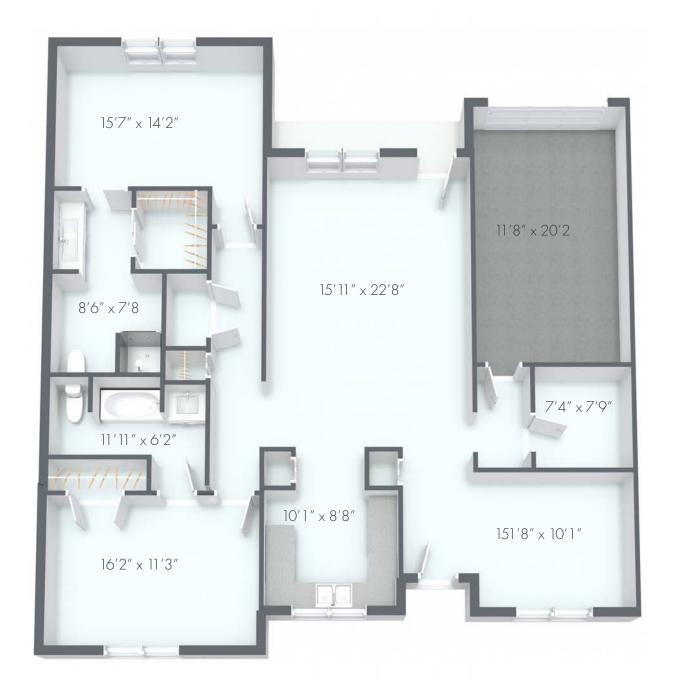

# Independent Living Two Bedroom 869 sq. ft.

Active Adult • Independent Living
Assisted Living • Memory Care
6100 Kitt Ln NW, Hunstville, AL 35406

(256) 384-4082 • www.VitalityLivingUplandPark.com

#### Assisted Living Two Bedroom 869 sq. ft.

Active Adult • Independent Living
Assisted Living • Memory Care
6100 Kitt Ln NW, Hunstville, AL 35406

(256) 384-4082 • www.VitalityLivingUplandPark.com