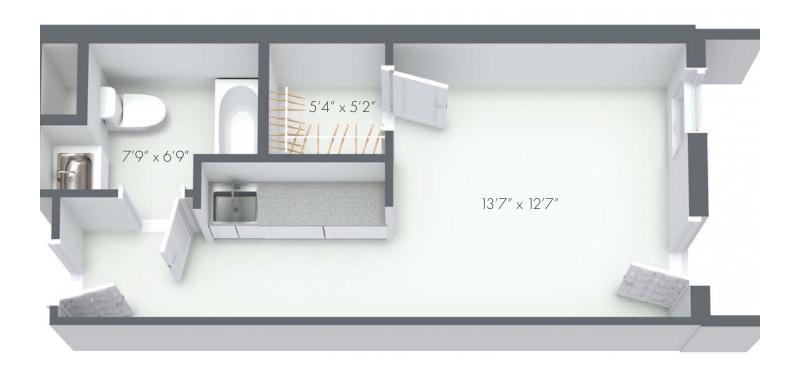

# Assisted Living One Bedroom 586 sq. ft.

Active Adult • Independent Living
Assisted Living • Memory Care
6100 Kitt Ln NW, Hunstville, AL 35406

(256) 384-4082 • www.VitalityLivingUplandPark.com

#### Assisted Living One Bedroom 586 sq. ft.

Active Adult • Independent Living
Assisted Living • Memory Care
6100 Kitt Ln NW, Hunstville, AL 35406

(256) 384-4082 • www.VitalityLivingUplandPark.com