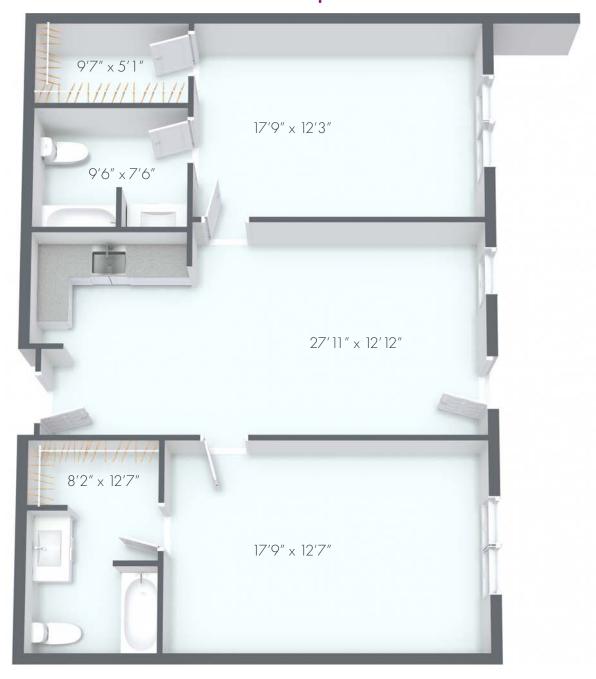

#### Active Adult Two Bedroom Patio Home

Active Adult • Independent Living
Assisted Living • Memory Care
6100 Kitt Ln NW, Hunstville, AL 35406

(256) 384-4082 • www.VitalityLivingUplandPark.com