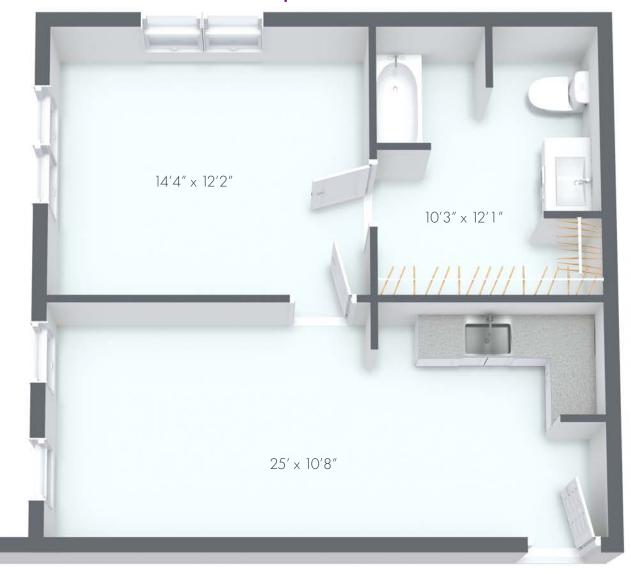

# Independent Living Two Bedroom 869 sq. ft.

Active Adult • Independent Living
Assisted Living • Memory Care
6100 Kitt Ln NW, Hunstville, AL 35406

(256) 384-4082 • www.VitalityLivingUplandPark.com

#### Assisted Living Two Bedroom 869 sq. ft.

Active Adult • Independent Living
Assisted Living • Memory Care
6100 Kitt Ln NW, Hunstville, AL 35406

(256) 384-4082 • www.VitalityLivingUplandPark.com