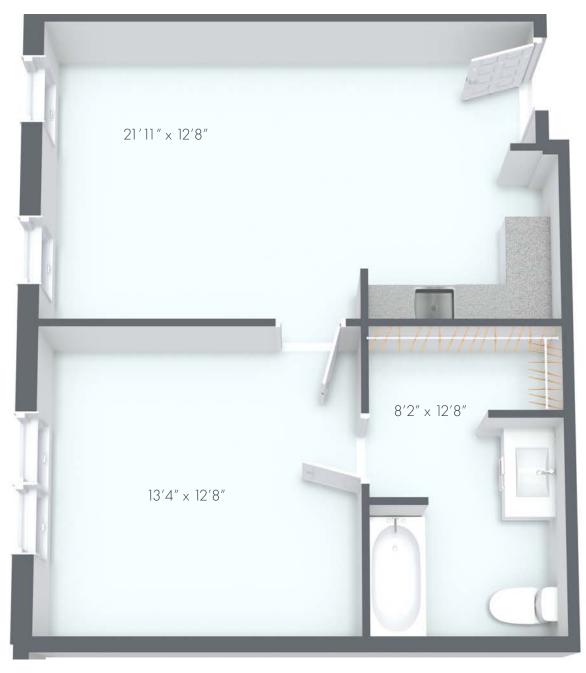

# Independent Living Two Bedroom 869 sq. ft.

Active Adult • Independent Living
Assisted Living • Memory Care
6100 Kitt Ln NW, Hunstville, AL 35406

(256) 384-4082 • www.VitalityLivingUplandPark.com

#### Assisted Living Two Bedroom 869 sq. ft.

Active Adult • Independent Living
Assisted Living • Memory Care
6100 Kitt Ln NW, Hunstville, AL 35406

(256) 384-4082 • www.VitalityLivingUplandPark.com