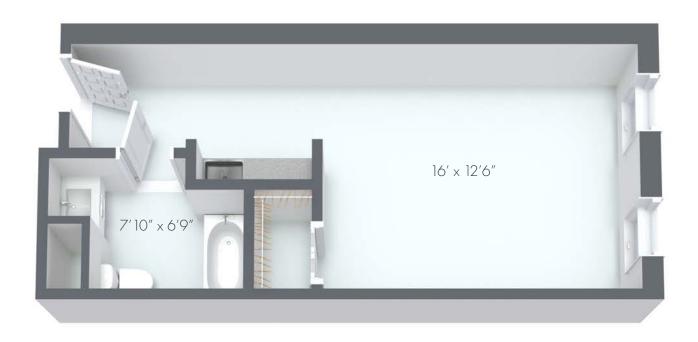

# Assisted Living Studio 397 sq. ft.

Active Adult • Independent Living
Assisted Living • Memory Care
6100 Kitt Ln NW, Hunstville, AL 35406

(256) 384-4082 • www.VitalityLivingUplandPark.com