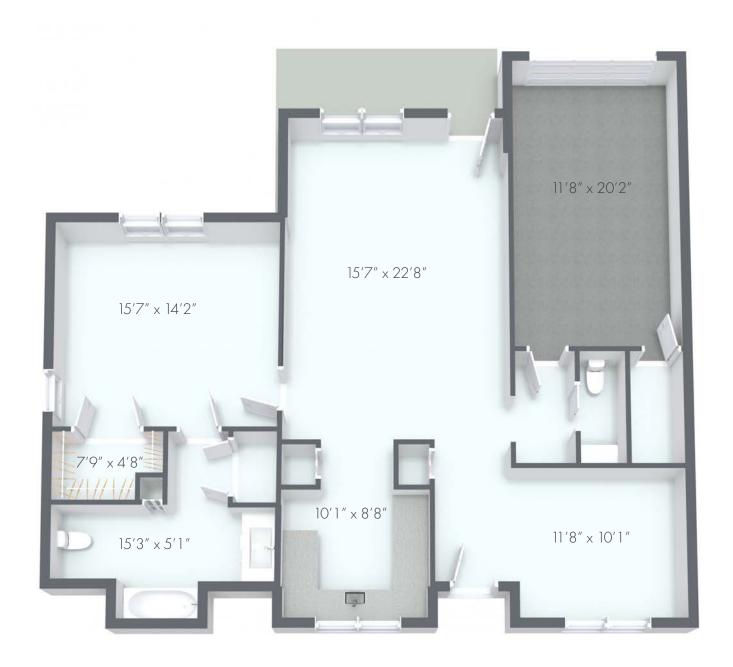

# Independent Living Two Bedroom 869 sq. ft.

Active Adult • Independent Living
Assisted Living • Memory Care
6100 Kitt Ln NW, Hunstville, AL 35406

(256) 384-4082 • www.VitalityLivingUplandPark.com

#### Assisted Living Two Bedroom 869 sq. ft.

Active Adult • Independent Living
Assisted Living • Memory Care
6100 Kitt Ln NW, Hunstville, AL 35406

(256) 384-4082 • www.VitalityLivingUplandPark.com