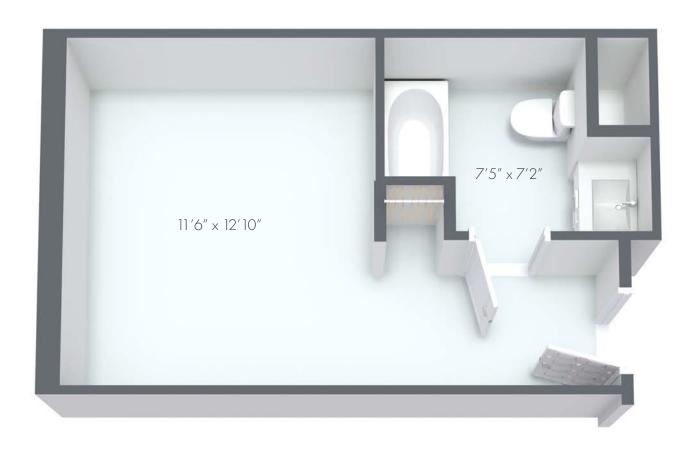

#### Memory Care Studio 289 sq. ft.

Active Adult • Independent Living
Assisted Living • Memory Care
6100 Kitt Ln NW, Hunstville, AL 35406

(256) 384-4082 • www.VitalityLivingUplandPark.com