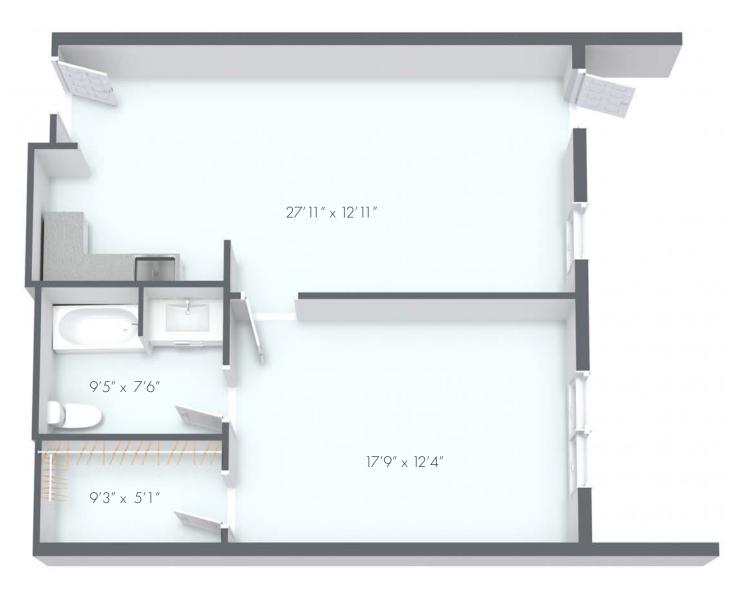

# Independent Living Two Bedroom 869 sq. ft.

Active Adult • Independent Living
Assisted Living • Memory Care
6100 Kitt Ln NW, Hunstville, AL 35406

(256) 384-4082 • www.VitalityLivingUplandPark.com

#### Assisted Living Two Bedroom 869 sq. ft.

Active Adult • Independent Living
Assisted Living • Memory Care
6100 Kitt Ln NW, Hunstville, AL 35406

(256) 384-4082 • www.VitalityLivingUplandPark.com