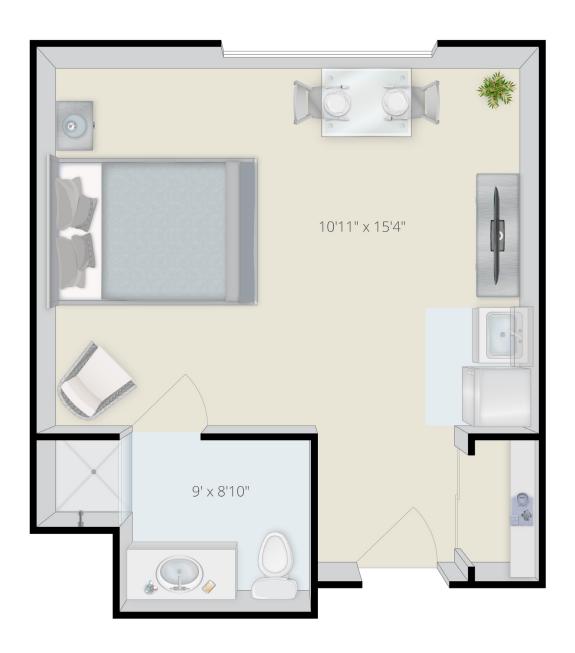

#### Memory Care Studio 300 sq. ft.

Independent Living • Assisted Living • Memory Care 3451 S Hurstbourne Pkwy, Louisville, KY 40299 (502) 499-1393 • www.MyVitalityLiving.com