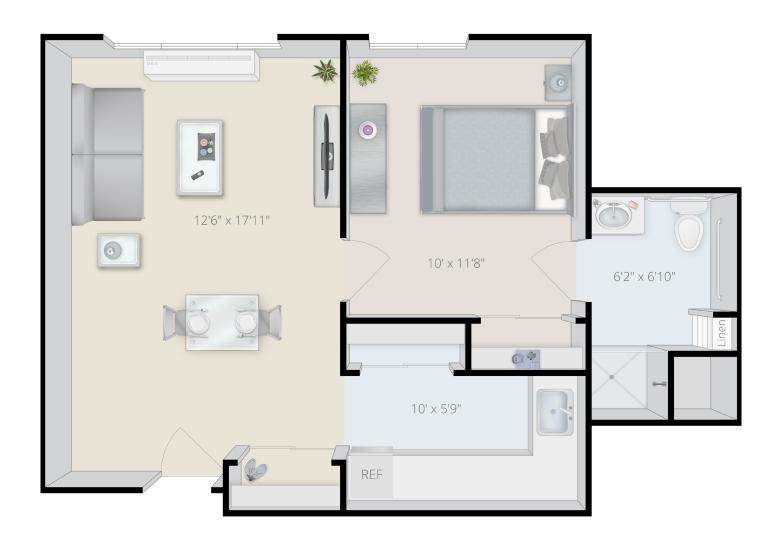

### Independent & Assisted Living One Bedroom A

506-509 sq. ft.

Independent Living • Assisted Living • Memory Care 3451 S Hurstbourne Pkwy, Louisville, KY 40299 (502) 499-1393 • www.MyVitalityLiving.com