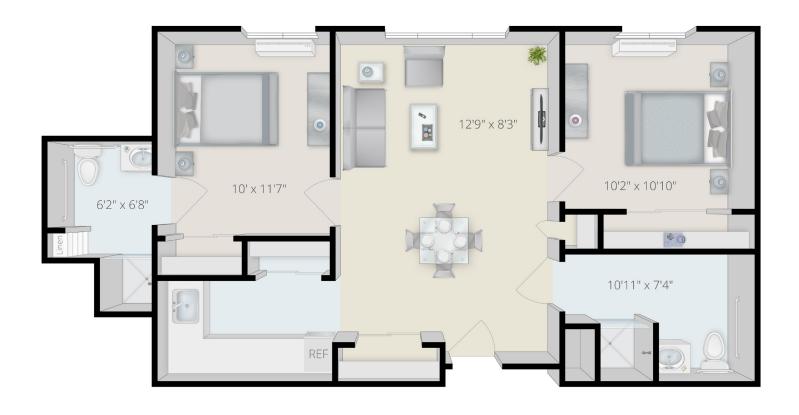

## Independent & Assisted Living Two Bedroom 735 sq. ft.

Independent Living • Assisted Living • Memory Care 3451 S Hurstbourne Pkwy, Louisville, KY 40299 (502) 499-1393 • www.MyVitalityLiving.com