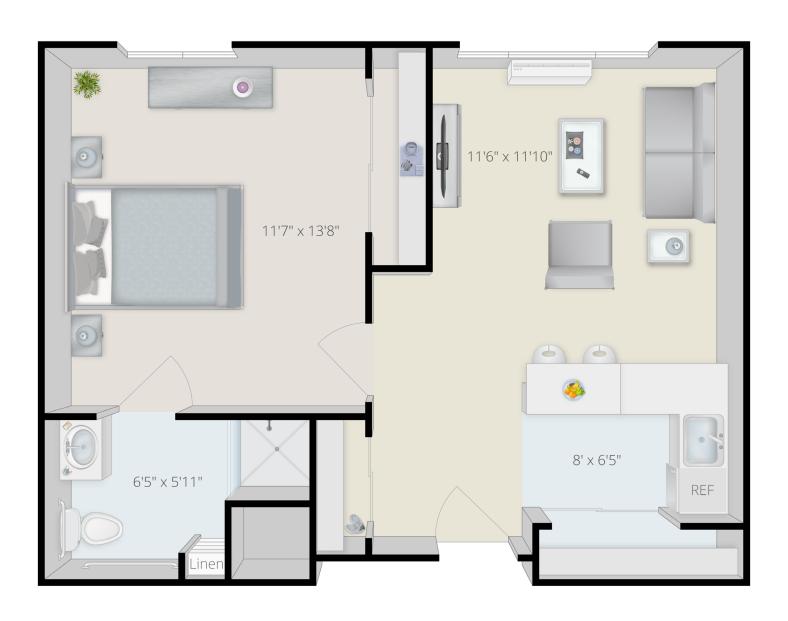

# Independent & Assisted Living One Bedroom B 506-509 sq. ft.

Independent Living • Assisted Living • Memory Care 3451 S Hurstbourne Pkwy, Louisville, KY 40299 (502) 499-1393 • www.MyVitalityLiving.com