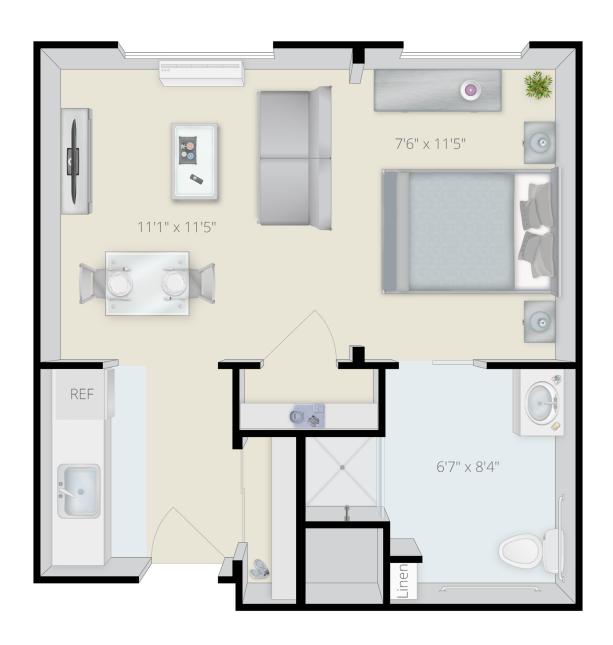

# Independent & Assisted Living Studio 367 sq. ft.

Independent Living • Assisted Living • Memory Care 3451 S Hurstbourne Pkwy, Louisville, KY 40299 (502) 499-1393 • www.MyVitalityLiving.com