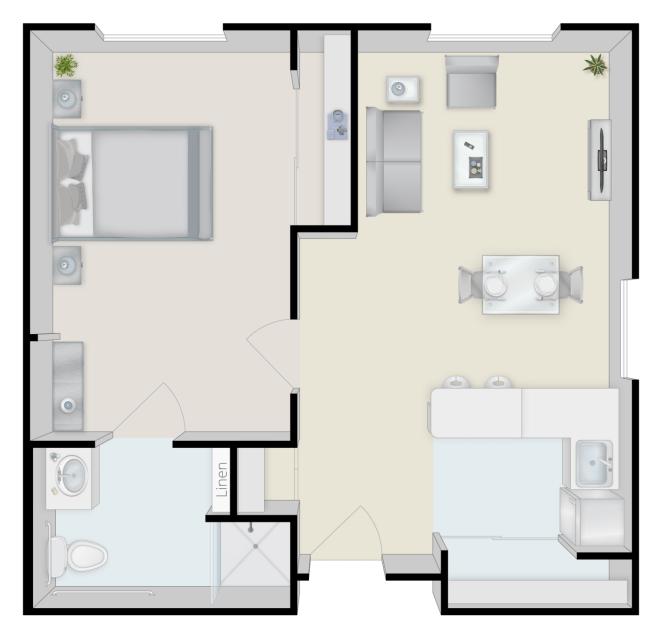

# Independent & Assisted Living One Bedroom 668 sq. ft.

Independent Living • Assisted Living • Memory Care 4501 Springdale Rd, Louisville, KY 40241 (502) 412-0222 • www.MyVitalityLiving.com