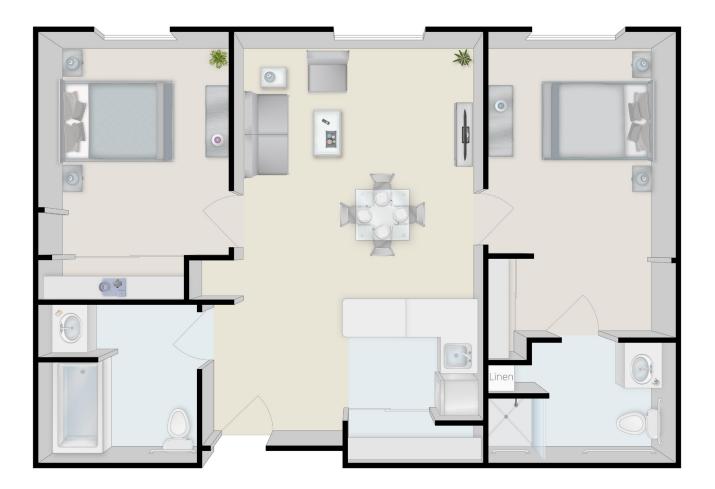

## Independent & Assisted Living Two Bedroom 805 sq. ft.

Independent Living • Assisted Living • Memory Care 4501 Springdale Rd, Louisville, KY 40241 (502) 412-0222 • www.MyVitalityLiving.com