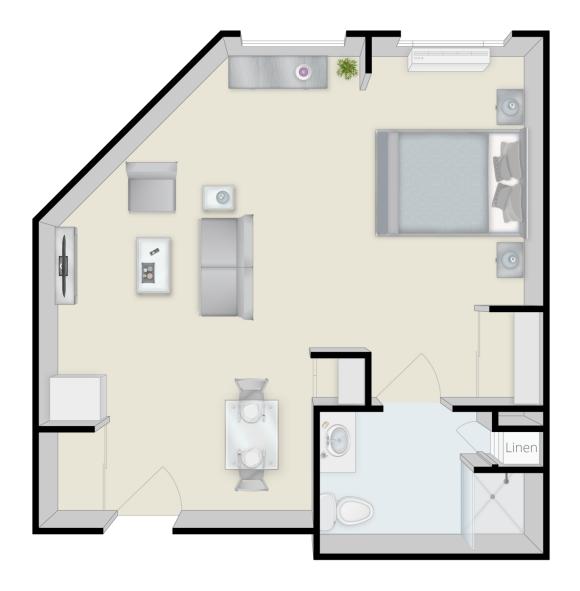

# Independent & Assisted Living Alcove Deluxe

393 sq. ft.

Independent Living • Assisted Living • Memory Care 4501 Springdale Rd, Louisville, KY 40241 (502) 412-0222 • www.MyVitalityLiving.com

白氏