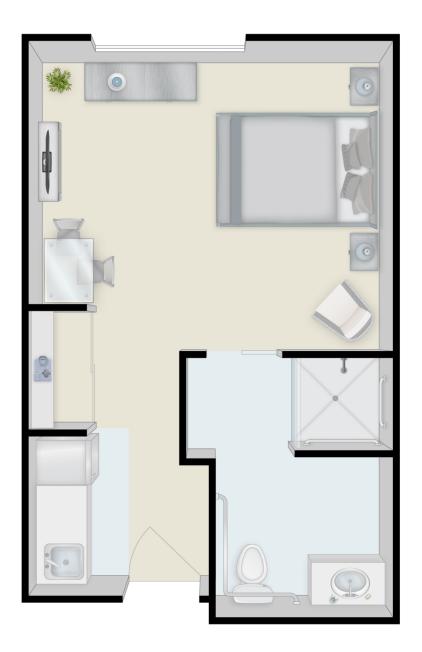

## Studio 315 sq. ft.

Independent Living • Assisted Living • Memory Care 4501 Springdale Rd, Louisville, KY 40241 (502) 412-0222 • www.MyVitalityLiving.com

Plan square footage, dimensions and scaling are approximate. Flooring styles and colors may vary. Furniture icons do not represent exact measurements. Feel free to stop by and we'll be happy to help you see which home best fits your needs.