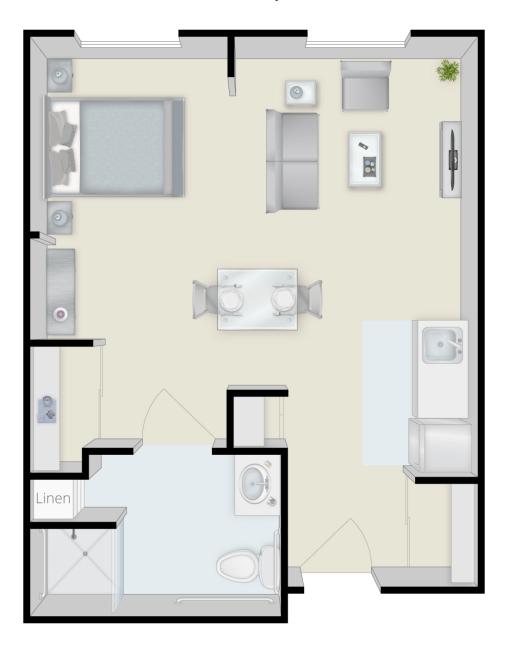

## Independent & Assisted Living Alcove 373 sq. ft.

Independent Living • Assisted Living • Memory Care 4501 Springdale Rd, Louisville, KY 40241 (502) 412-0222 • www.MyVitalityLiving.com