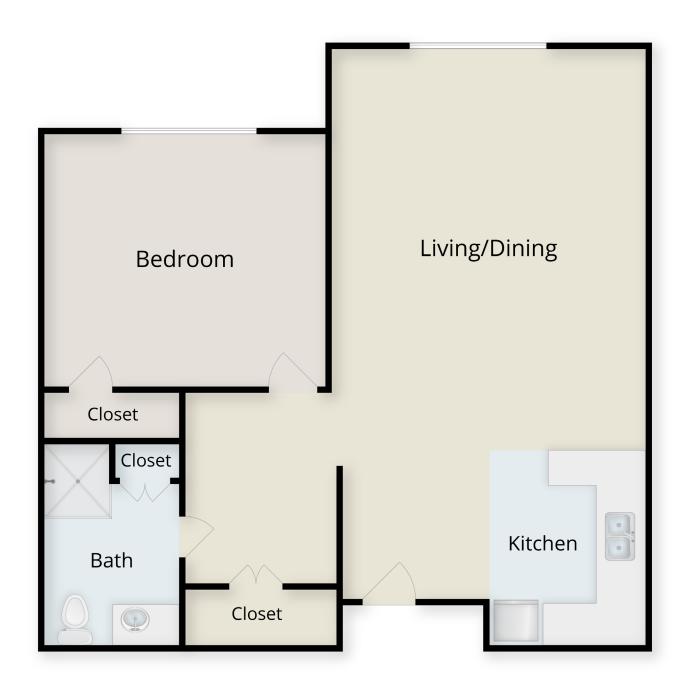

# Assisted Living One Bedroom

#### **Assisted Living • Memory Care**

11409 North Central Expressway, Dallas, TX 75243 (214) 363-5100 • www.MyVitalityLiving.com

Plan square footage, dimensions and scaling are approximate. Flooring styles and colors may vary. Furniture icons do not represent exact measurements. Feel free to stop by and we'll be happy to help you see which home best fits your needs.