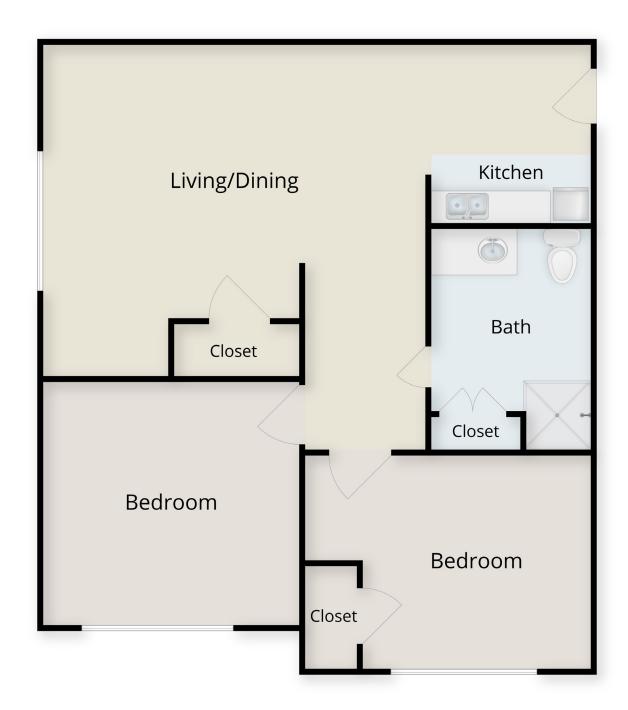

## Assisted Living Two Bedroom

#### **Assisted Living • Memory Care**

11409 North Central Expressway, Dallas, TX 75243 (214) 363-5100 • www.MyVitalityLiving.com

Plan square footage, dimensions and scaling are approximate. Flooring styles and colors may vary. Furniture icons do not represent exact measurements. Feel free to stop by and we'll be happy to help you see which home best fits your needs.