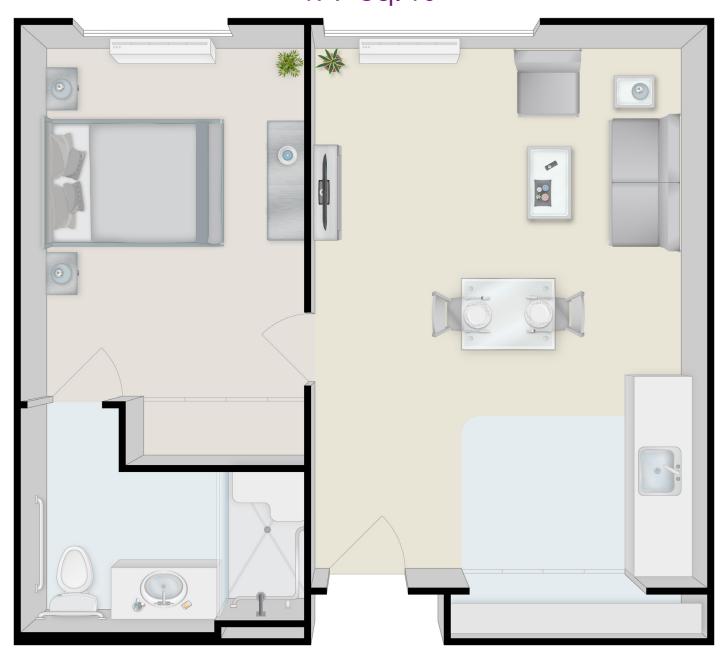

### Assisted Living One Bedroom 477 sq. ft

Assisted Living • Memory Care 5433 W State Rd 46, Sanford, FL 32771 (407) 322-2207 • www.MyVitalityLiving.com