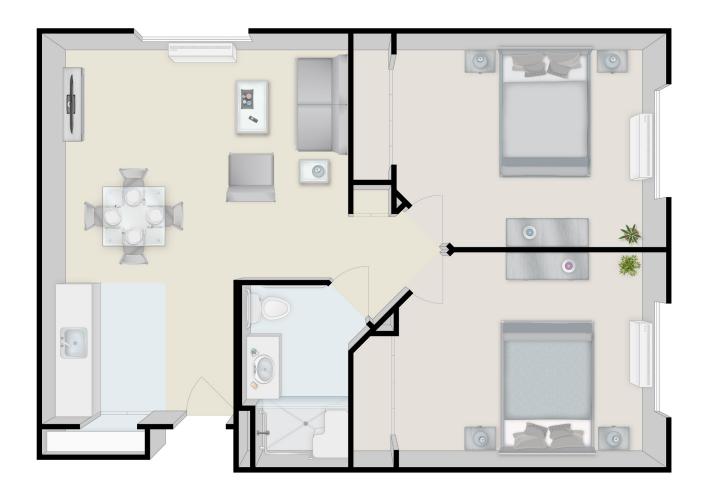

### Assisted Living Two Bedroom 775 sq. ft.

Assisted Living • Memory Care 5433 W State Rd 46, Sanford, FL 32771 (407) 322-2207 • www.MyVitalityLiving.com