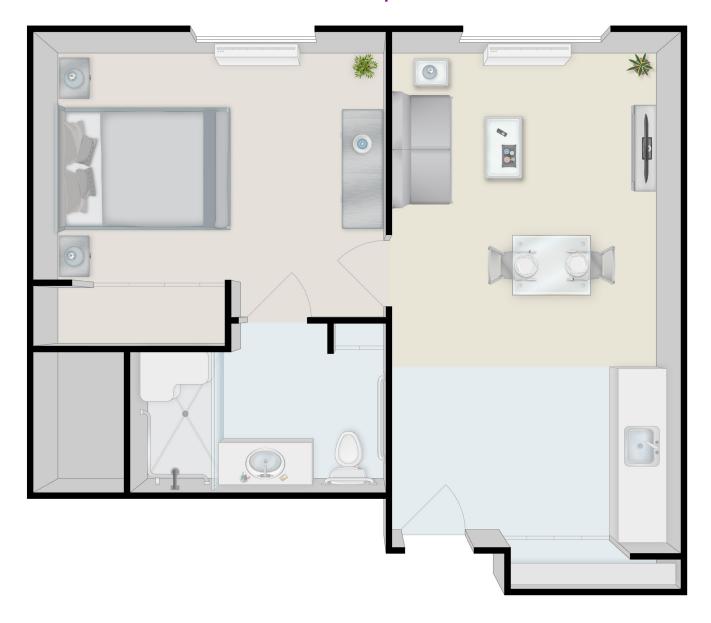

## Assisted Living One Bedroom Deluxe

509 sq. ft

Assisted Living • Memory Care 5433 W State Rd 46, Sanford, FL 32771 (407) 322-2207 • www.MyVitalityLiving.com