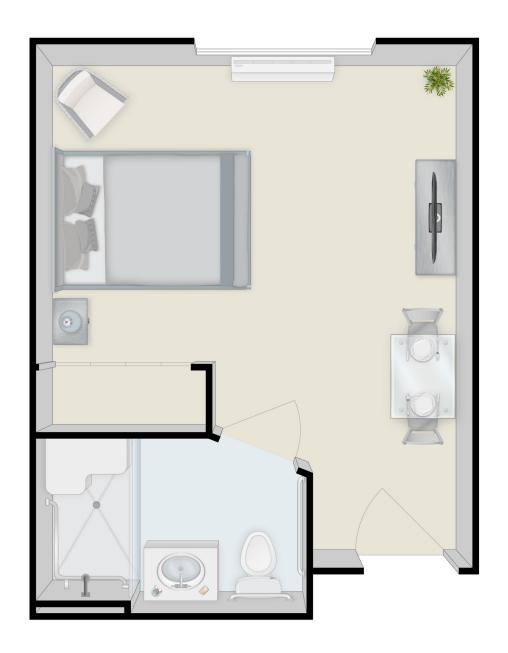

### Memory Care Studio 271 sq. ft.

Assisted Living • Memory Care 5433 W State Rd 46, Sanford, FL 32771 (407) 322-2207 • www.MyVitalityLiving.com