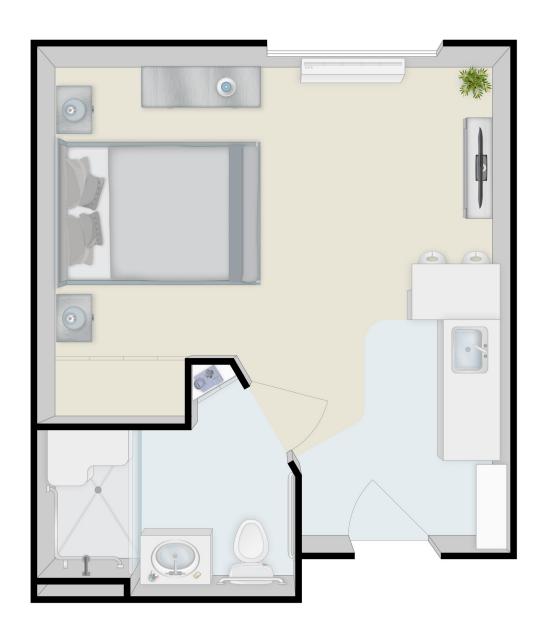

# Assisted Living Studio 322 sq. ft.

Assisted Living • Memory Care 5433 W State Rd 46, Sanford, FL 32771 (407) 322-2207 • www.MyVitalityLiving.com