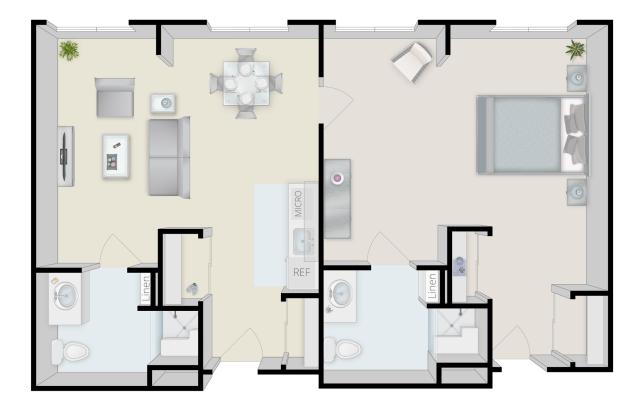

## Assisted Living One Bedroom Deluxe 780 sq. ft.

Assisted Living • Memory Care 133 Heartland Dr, Elizabethtown, KY 42701

(270) 360-8001 • www.MyVitalityLiving.com

Assisted Living Two Bedroom 790 sq. ft.