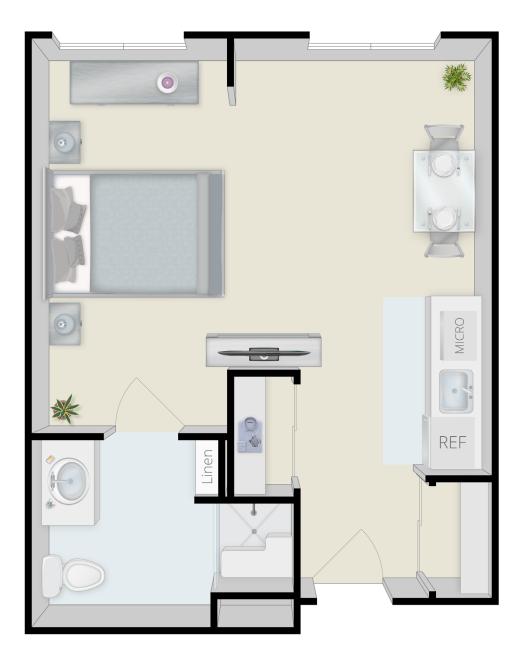

Assisted Living • Memory Care 133 Heartland Dr, Elizabethtown, KY 42701

(270) 360-8001 • www.MyVitalityLiving.com

回よ

Assisted Living One Bedroom 540 sq. ft.

Assisted Living • Memory Care 133 Heartland Dr, Elizabethtown, KY 42701 (270) 360-8001 • www.MyVitalityLiving.com