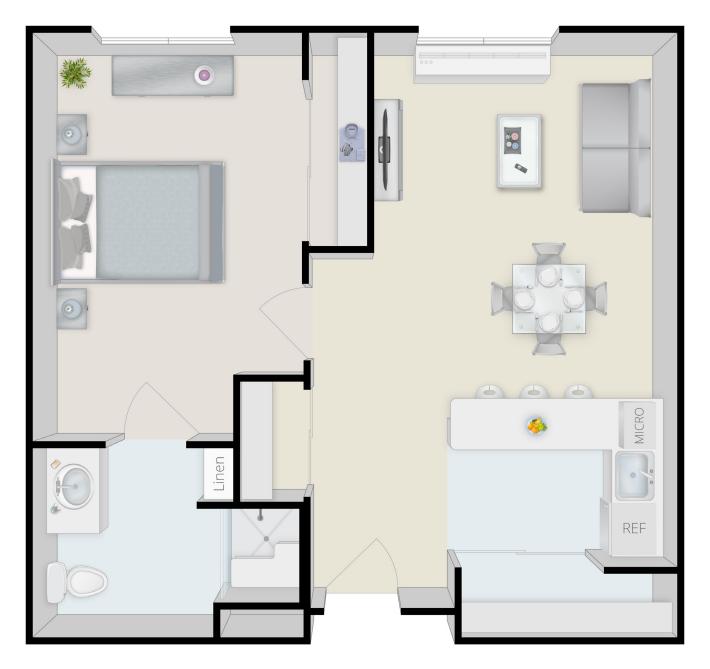

## Assisted Living One Bedroom Deluxe 780 sq. ft.

Assisted Living • Memory Care 133 Heartland Dr, Elizabethtown, KY 42701

(270) 360-8001 • www.MyVitalityLiving.com

Assisted Living Two Bedroom 790 sq. ft.