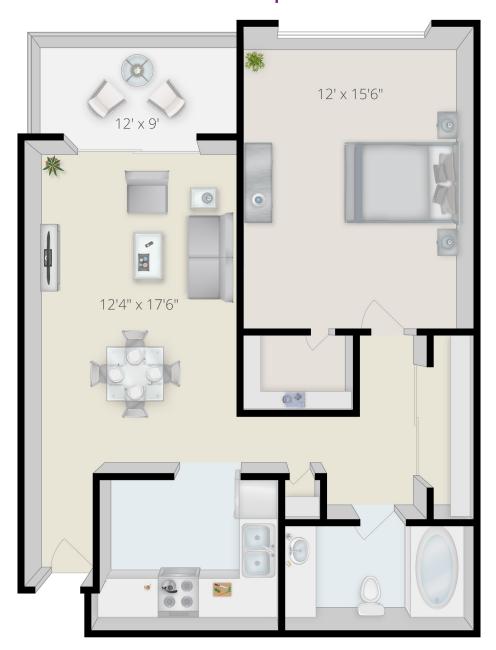

## Independent & Assisted Living One Bedroom 796 sq. ft

Independent Living • Assisted Living • Memory Care

7927 State Rd 52, Hudson, FL 34667

(727) 863-5808 • www.MyVitalityLiving.com

Plan square footage, dimensions and scaling are approximate. Flooring styles and colors may vary. Furniture icons do not represent exact measurements. Feel free to stop by and we'll be happy to help you see which home best fits your needs.