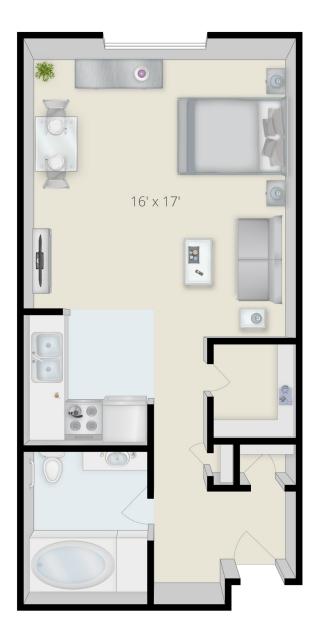

## Independent & Assisted Living Studio Deluxe 512 sq. ft.

白氏

Independent Living • Assisted Living • Memory Care

7927 State Rd 52, Hudson, FL 34667

(727) 863-5808 • www.MyVitalityLiving.com

Plan square footage, dimensions and scaling are approximate. Flooring styles and colors may vary. Furniture icons do not represent exact measurements. Feel free to stop by and we'll be happy to help you see which home best fits your needs.